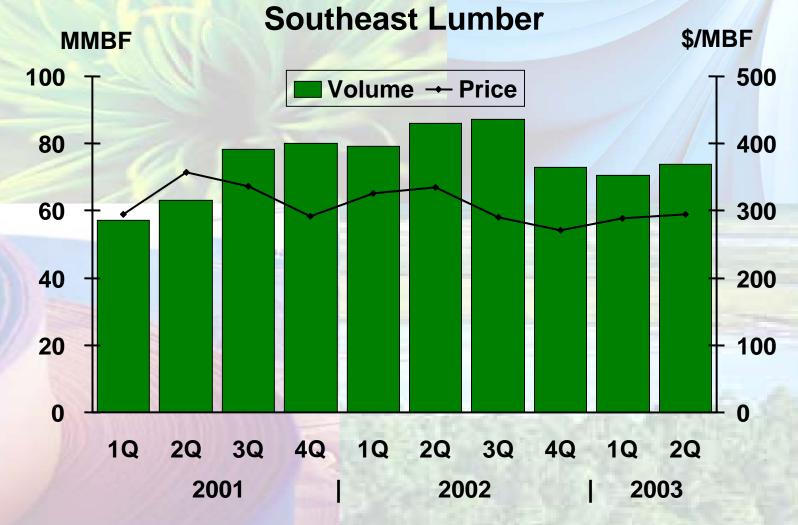

| 0.01   | 3          | 2      | 0.05       |  |
| Operating Income                    | 14             | 9      | 0.23   | 6          | 4      | 0.10       |  |
| Interest Expense                    | 3              | 2      | 0.04   | 6          | 4      | 0.09       |  |
| Other / Taxes                       | 11             | 5_     | 0.09   | 1_         | 6      | 0.14       |  |
| 2003                                | 42             | 32     | 0.74   | 50         | 40     | 0.94       |  |



# Rayonier **Markets and Operations**



<sup>\*</sup> Source: RISI gross price less typical discounts



## Performance Fibers Sales Volumes



## Rayonier Northwest Timber Sales



## Rayonier Southeast Pine Timber Sales



## Rayonier New Zealand Timber Sales



## Rayonier Wood Products



## Rayonier Wood Products Medium Density Fiberboard (MDF)



## Rayonier Earnings Per Share - From Continuing Operations (\$)

|                                        | 2003   | 2002 |
|----------------------------------------|--------|------|
| First Quarter                          | 0.20   | 0.21 |
| Second Quarter                         | 0.15 * | 0.41 |
| Third Quarter                          |        | 0.37 |
| Fourth Quarter                         |        | 0.31 |
| Total Year                             | ?      | 1.30 |
| First Call Estimate for 2003 - 7/18/03 | 1.49   |      |

<sup>\*</sup> Excludes Matanzas Marsh sale (\$0.59 per share)

Note: Expected movements in EPS are forward looking statements. For a list of important factors which could cause actual results to dif