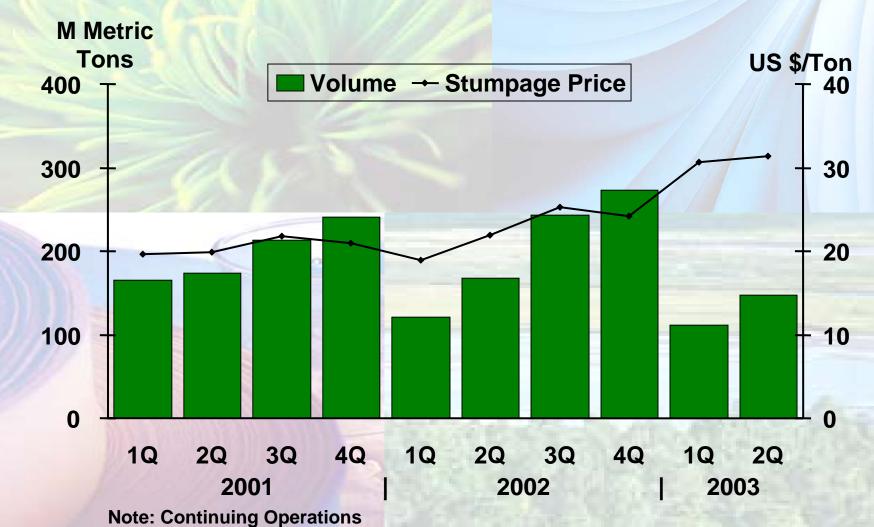

Other |                | 1      | 0.01   | 3          | 2      | 0.05       |  |
| Operating Income                    | 14             | 9      | 0.23   | 6          | 4      | 0.10       |  |
| Interest Expense                    | 3              | 2      | 0.04   | 6          | 4      | 0.09       |  |
| Other / Taxes                       | 11             | 5_     | 0.09   | 1_         | 6      | 0.14       |  |
| 2003                                | 42             | 32     | 0.74   | 50         | 40     | 0.94       |  |



# Rayonier **Markets and Operations**



<sup>\*</sup> Source: RISI gross price less typical discounts



## Performance Fibers Sales Volumes



## Rayonier Northwest Timber Sales



## Rayonier Southeast Pine Timber Sales



## Rayonier New Zealand Timber Sales



## Rayonier Wood Products



## Rayonier Wood Products Medium Density Fiberboard (MDF)



## Rayonier Earnings Per Share - From Continuing Operations (\$)

|                                        | 2003   | 2002 |
|----------------------------------------|--------|------|
| First Quarter                          | 0.20   | 0.21 |
| Second Quarter                         | 0.15 * | 0.41 |
| Third Quarter                          |        | 0.37 |
| Fourth Quarter                         |        | 0.31 |
| Total Year                             | ?      | 1.30 |
| First Call Estimate for 2003 - 7/18/03 | 1.49   |      |

<sup>\*</sup> Excludes Matanzas Marsh sale (\$0.59 per share)

Note: Expected movements in EPS are forward looking statements. For a list of important factors which coul