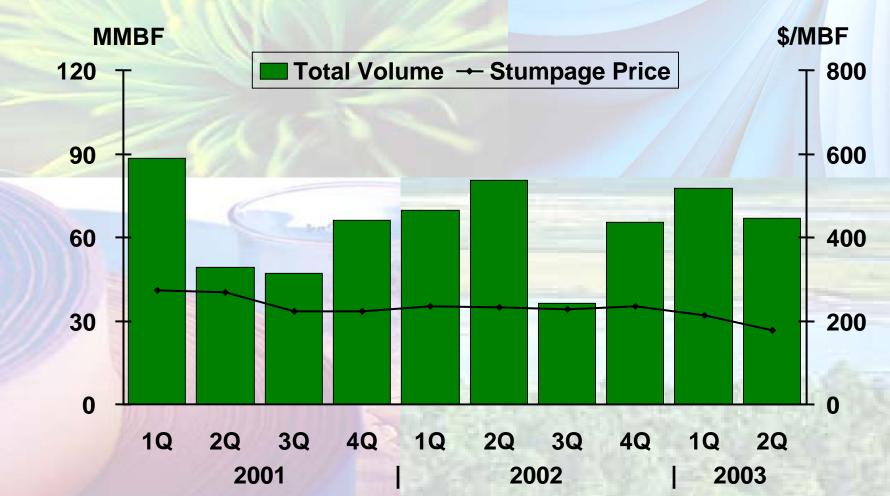

| (0.04) | (1)        |        | (0.02)     |  |
| Intersegment Eliminations and Other |                | 1      | 0.01   | 3          | 2      | 0.05       |  |
| Operating Income                    | 14             | 9      | 0.23   | 6          | 4      | 0.10       |  |
| Interest Expense                    | 3              | 2      | 0.04   | 6          | 4      | 0.09       |  |
| Other / Taxes                       | 11             | 5_     | 0.09   | 1_         | 6      | 0.14       |  |
| 2003                                | 42             | 32     | 0.74   | 50         | 40     | 0.94       |  |



# Rayonier **Markets and Operations**



<sup>\*</sup> Source: RISI gross price less typical discounts



## Performance Fibers Sales Volumes



## Rayonier Northwest Timber Sales



## Rayonier Southeast Pine Timber Sales



## Rayonier New Zealand Timber Sales



## Rayonier Wood Products



## Rayonier Wood Products Medium Density Fiberboard (MDF)



## Rayonier Earnings Per Share - From Continuing Operations (\$)

|                                        | 2003   | 2002 |
|----------------------------------------|--------|------|
| First Quarter                          | 0.20   | 0.21 |
| Second Quarter                         | 0.15 * | 0.41 |
| Third Quarter                          |        | 0.37 |
| Fourth Quarter                         |        | 0.31 |
| Total Year                             | ?      | 1.30 |
| First Call Estimate for 2003 - 7/18/03 | 1.49   |      |

<sup>\*</sup> Excludes Matanzas Marsh sale (\$0.59 per share)

Note: Expected movement