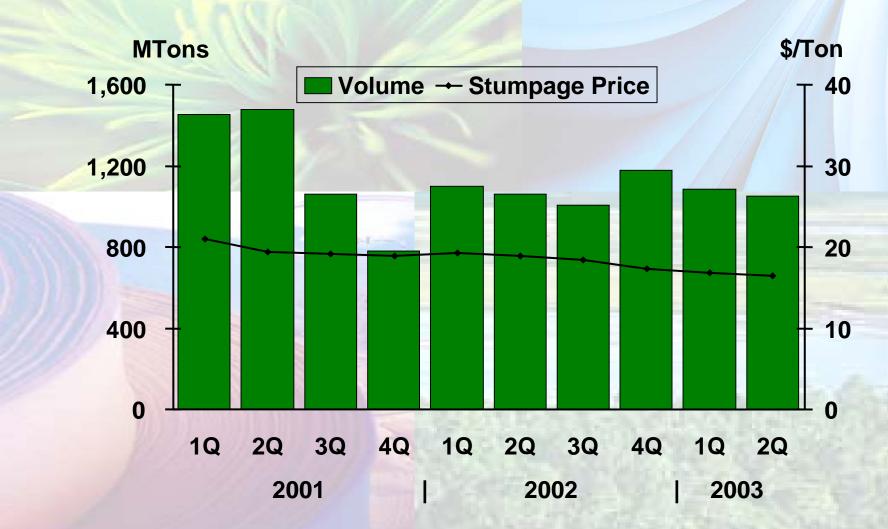

|  |
| Intersegment Eliminations and Other |                | 1      | 0.01   | 3          | 2      | 0.05       |  |
| Operating Income                    | 14             | 9      | 0.23   | 6          | 4      | 0.10       |  |
| Interest Expense                    | 3              | 2      | 0.04   | 6          | 4      | 0.09       |  |
| Other / Taxes                       | 11             | 5_     | 0.09   | 1_         | 6      | 0.14       |  |
| 2003                                | 42             | 32     | 0.74   | 50         | 40     | 0.94       |  |



# Rayonier **Markets and Operations**



<sup>\*</sup> Source: RISI gross price less typical discounts



## Performance Fibers Sales Volumes



## Rayonier Northwest Timber Sales



## Rayonier Southeast Pine Timber Sales



## Rayonier New Zealand Timber Sales



## Rayonier Wood Products



## Rayonier Wood Products Medium Density Fiberboard (MDF)



## Rayonier Earnings Per Share - From Continuing Operations (\$)

|                                        | 2003   | 2002 |
|----------------------------------------|--------|------|
| First Quarter                          | 0.20   | 0.21 |
| Second Quarter                         | 0.15 * | 0.41 |
| Third Quarter                          |        | 0.37 |
| Fourth Quarter                         |        | 0.31 |
| Total Year                             | ?      | 1.30 |
| First Call Estimate for 2003 - 7/18/03 | 1.49   |      |

<sup>\*</sup> Excludes Matanzas Marsh sale (\$0.59 per share)

Note: Expected movements in EPS are forward looking statements. Fo