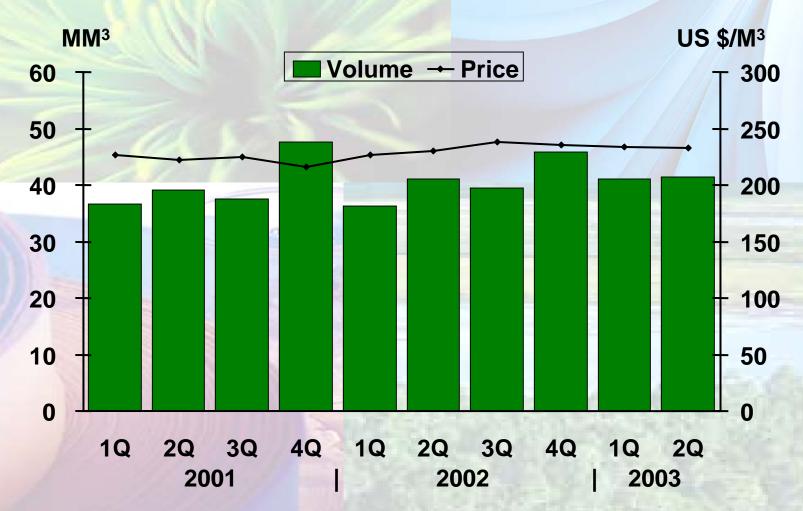

ng Income                    | 14             | 9      | 0.23   | 6          | 4      | 0.10       |  |
| Interest Expense                    | 3              | 2      | 0.04   | 6          | 4      | 0.09       |  |
| Other / Taxes                       | 11             | 5_     | 0.09   | 1_         | 6      | 0.14       |  |
| 2003                                | 42             | 32     | 0.74   | 50         | 40     | 0.94       |  |



# Rayonier **Markets and Operations**



<sup>\*</sup> Source: RISI gross price less typical discounts



## Performance Fibers Sales Volumes



## Rayonier Northwest Timber Sales



## Rayonier Southeast Pine Timber Sales



## Rayonier New Zealand Timber Sales



## Rayonier Wood Products



## Rayonier Wood Products Medium Density Fiberboard (MDF)



## Rayonier Earnings Per Share - From Continuing Operations (\$)

|                                        | 2003   | 2002 |
|----------------------------------------|--------|------|
| First Quarter                          | 0.20   | 0.21 |
| Second Quarter                         | 0.15 * | 0.41 |
| Third Quarter                          |        | 0.37 |
| Fourth Quarter                         |        | 0.31 |
| Total Year                             | ?      | 1.30 |
| First Call Estimate for 2003 - 7/18/03 | 1.49   |      |

<sup>\*</sup> Excludes Matanzas Marsh sale (\$0.59 per share)

Note: Expected movements in EPS are forward looking statements. For a list of important factors which could cause actual results to differ materially, please refer to our earnings release and the