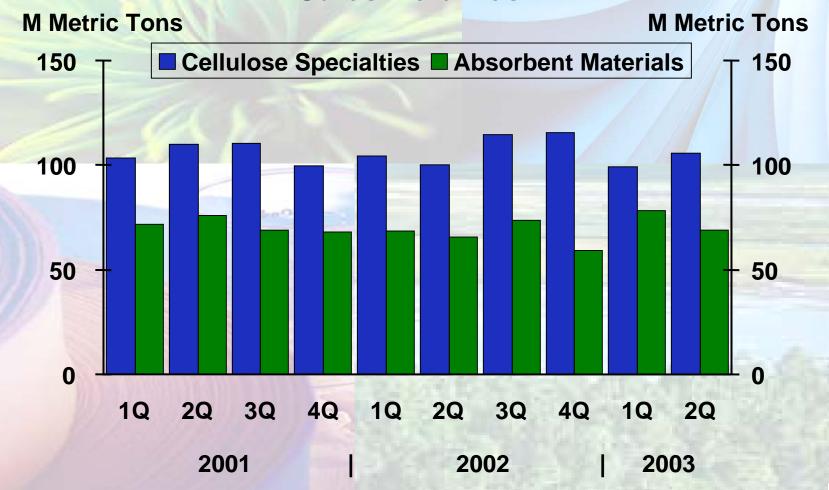

| (2)            | (1)    | (0.04) | (1)        |        | (0.02)     |  |
| Intersegment Eliminations and Other |                | 1      | 0.01   | 3          | 2      | 0.05       |  |
| Operating Income                    | 14             | 9      | 0.23   | 6          | 4      | 0.10       |  |
| Interest Expense                    | 3              | 2      | 0.04   | 6          | 4      | 0.09       |  |
| Other / Taxes                       | 11             | 5_     | 0.09   | 1_         | 6      | 0.14       |  |
| 2003                                | 42             | 32     | 0.74   | 50         | 40     | 0.94       |  |



# Rayonier **Markets and Operations**



<sup>\*</sup> Source: RISI gross price less typical discounts



## Performance Fibers Sales Volumes



## Rayonier Northwest Timber Sales



## Rayonier Southeast Pine Timber Sales



## Rayonier New Zealand Timber Sales



## Rayonier Wood Products



## Rayonier Wood Products Medium Density Fiberboard (MDF)



## Rayonier Earnings Per Share - From Continuing Operations (\$)

|                                        | 2003   | 2002 |
|----------------------------------------|--------|------|
| First Quarter                          | 0.20   | 0.21 |
| Second Quarter                         | 0.15 * | 0.41 |
| Third Quarter                          |        | 0.37 |
| Fourth Quarter                         |        | 0.31 |
| Total Year                             | ?      | 1.30 |
| First Call Estimate for 2003 - 7/18/03 | 1.49   |      |

<sup>\*</sup> Excludes Matanzas Marsh sale (\$0.